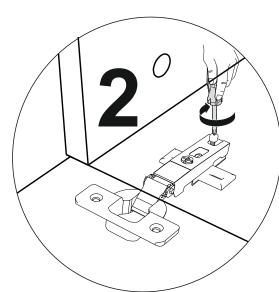

## **ATTENTION!!**

Minifix is the main connection material used in Decortie products. Before starting assembly, please check the drawings below.