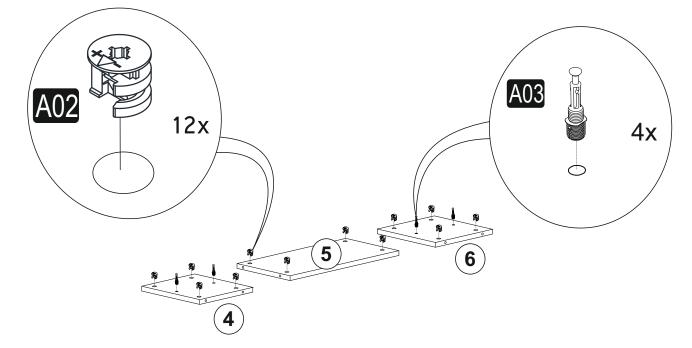

## **ATTENTION!!**

Minifix is the main connection material used in Decortie products. Before starting assembly, please check the drawings below.