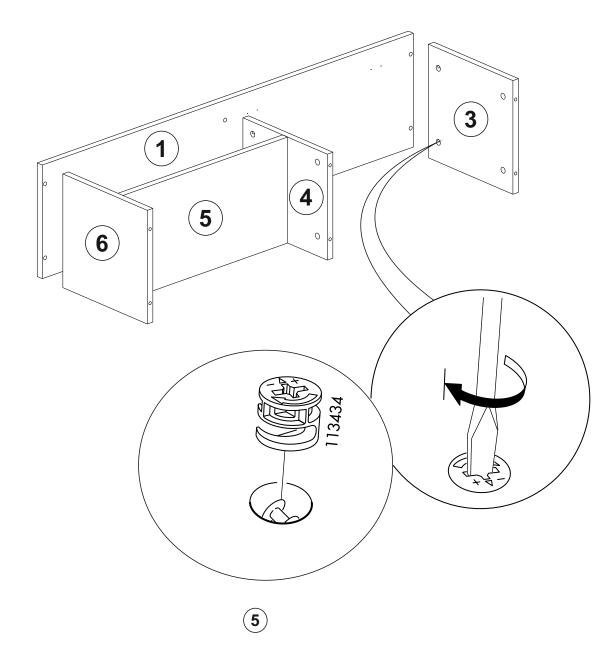

## **ATTENTION!!**

Minifix is the main connection material used in Decortie products. Before starting assembly, please check the drawings below.

### **ACCESSORY LIST**