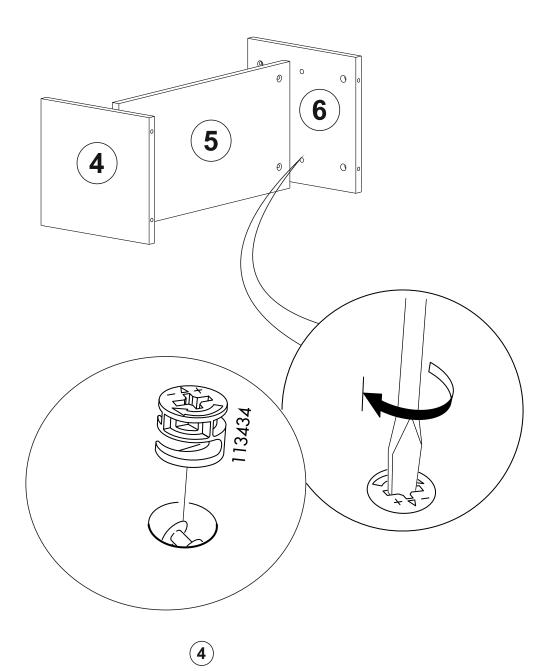

## **ATTENTION!!**

Minifix is the main connection material used in Decortie products. Before starting assembly, please check the drawings below.