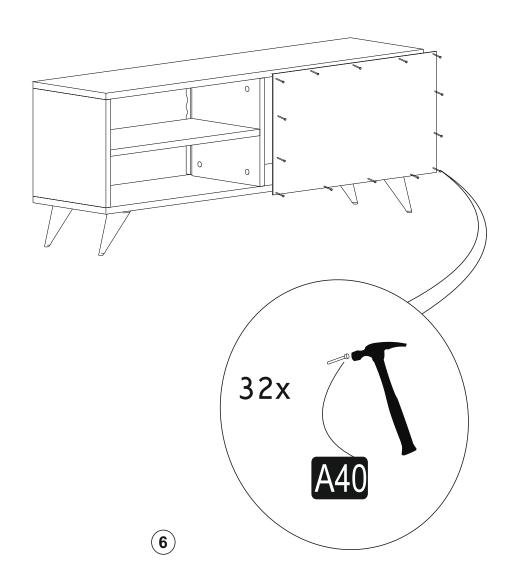

## **ATTENTION!!**

Minifix is the main connection material used in Decortie products. Before starting assembly, please check the drawings below.

### **ACCESSORY LIST**