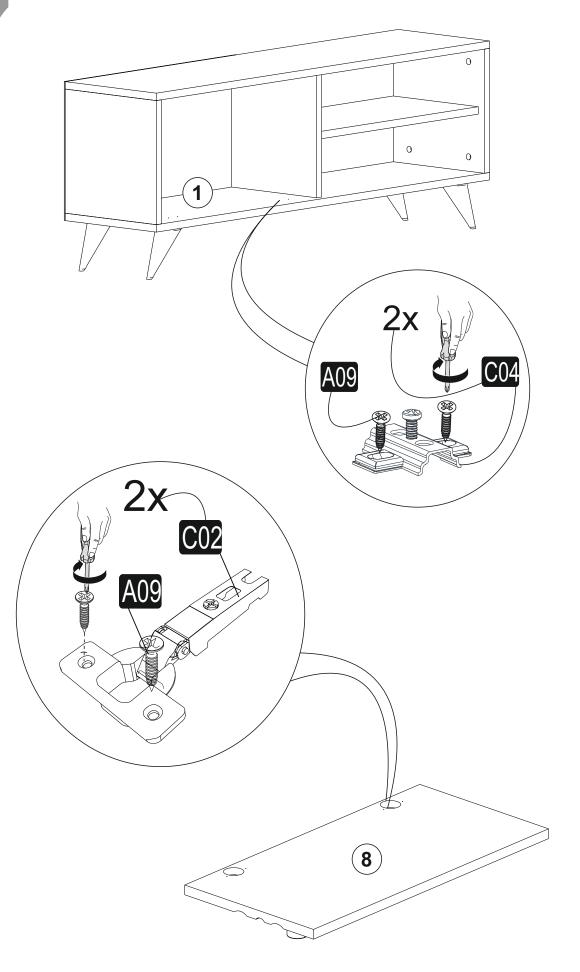

## **ATTENTION!!**

Minifix is the main connection material used in Decortie products. Before starting assembly, please check the drawings below.