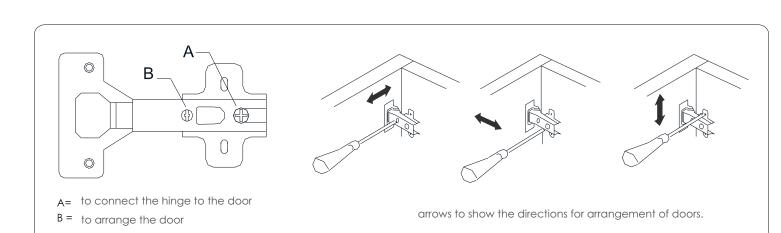

## **ATTENTION!!**

Minifix is the main connection material used in Decortie products. Before starting assembly, please check the drawings below.