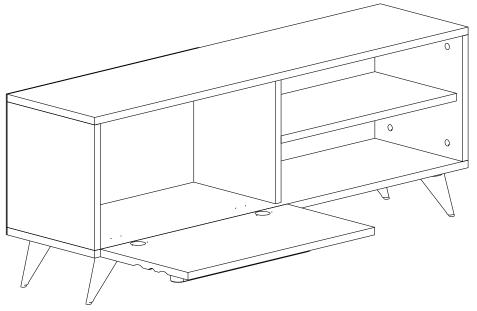

## **ATTENTION!!**

Minifix is the main connection material used in Decortie products. Before starting assembly, please check the drawings below.