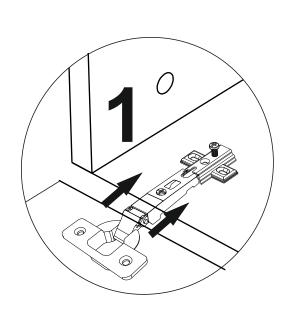

## **ATTENTION!!**

Minifix is the main connection material used in Decortie products. Before starting assembly, please check the drawings below.