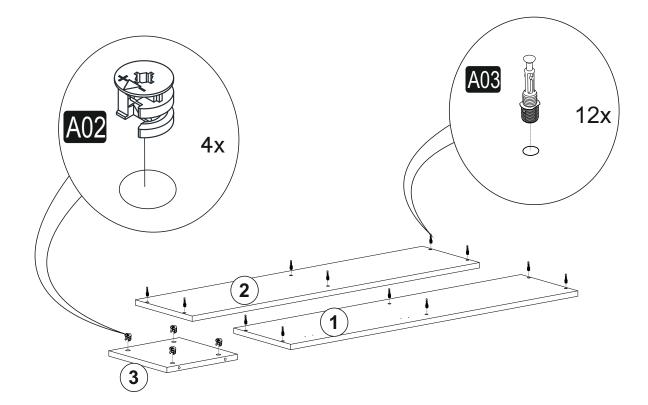

## **ATTENTION!!**

Minifix is the main connection material used in Decortie products. Before starting assembly, please check the drawings below.

### **ACCESSORY LIST**