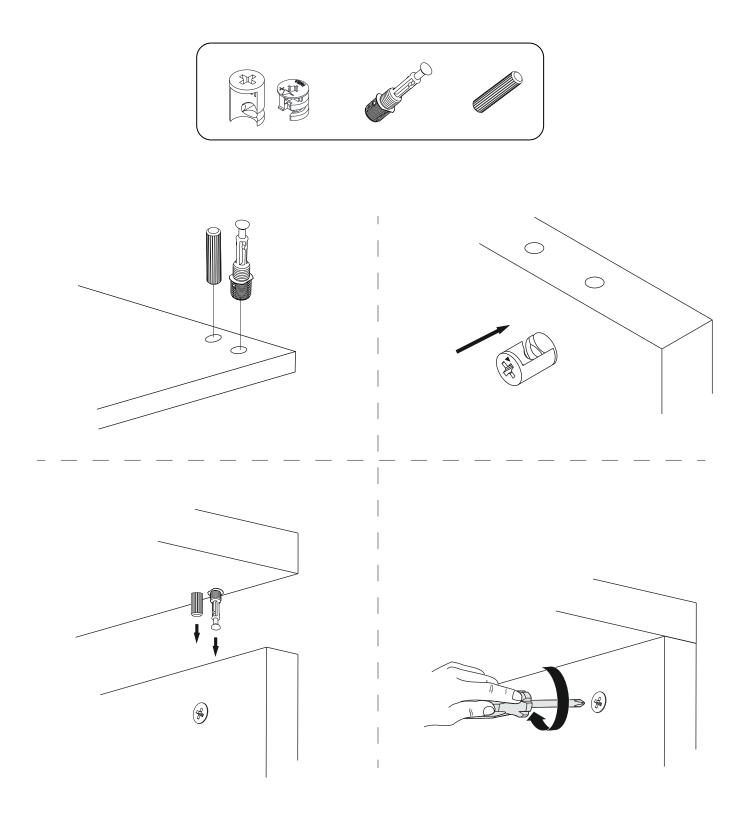

## **ATTENTION!!**

Minifix is the main connection material used in Decortie products. Before starting assembly, please check the drawings below.

### **ACCESSORY LIST**