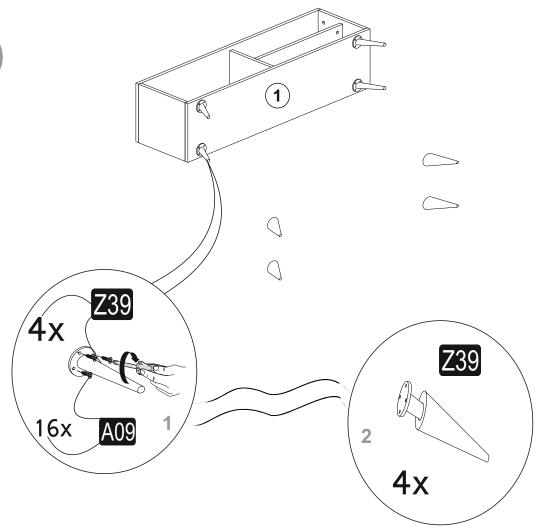

## **ATTENTION!!**

Minifix is the main connection material used in Decortie products. Before starting assembly, please check the drawings below.

### **ACCESSORY LIST**